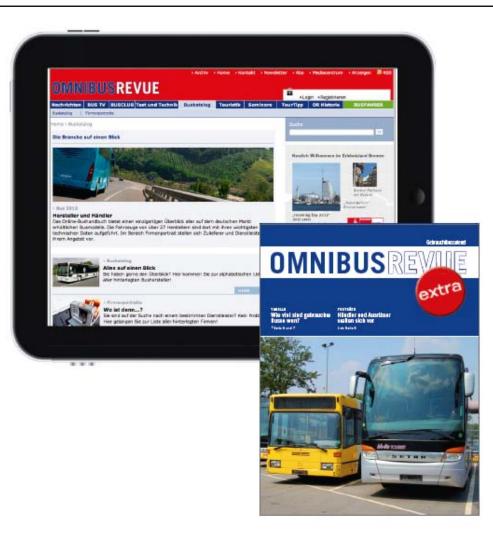

Media-Information 2014

Bus catalogue 2014

### Online: The Bus Catalogue – unique overview of bus models available on the German market.

The vehicles of more than 27 manufacturers are listed with their main technical data and, thanks to a new search function, are selectible through multiple parameters like length, axes and numbers of seats. The user has quick access to information about vehicles and providers. With banners and product portraits, companies can excellently present themselves and their top vehicles.

### Print: The industry guide for used buses – portraits of the major dealers of used buses as a supplement in OMNIBUSREVUE

The industry guide (Online Bus Catalogue) is complemented by portraits of the major dealers of used buses and their suppliers. Omnibus dealers listed in this company and service provider guide will be in focus when qualified business partners are being searched.

When booking a portrait, your company will be listed in the online bus catalogue for 12 months and published in the annually print edition "Gebrauchtbusspiegel" (Used Buses Catalogue) supplemented in the December issue of OMNIBUSREVUE.