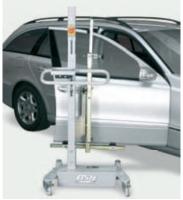

#### Door support device

The universally usable door support is delivered with three different holding elements. Moreover the device can be tilted in different directions by two separate gear spindles.