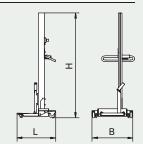

| Model | Capacity | Stroke | Dimensions |    |    | Wheel dimensions** |      | Weight |
|-------|----------|--------|------------|----|----|--------------------|------|--------|
|       |          |        | L          | В  | Н  | min.               | max. |        |
|       | kg       | mm     | mm         | mm | mm |                    |      | kg     |

## Mobile Wheel Carriage, Series Master Wheel

Electric, 60 kg Capacity, 1400 mm Stroke

Master Wheel 50 1440 688 726 1865 135/80 R13 295/25 R22

\*\* Typical dimensions

Standard version of the Master Wheel 50 and with Fillon infrared dryer and door support (as accessory).