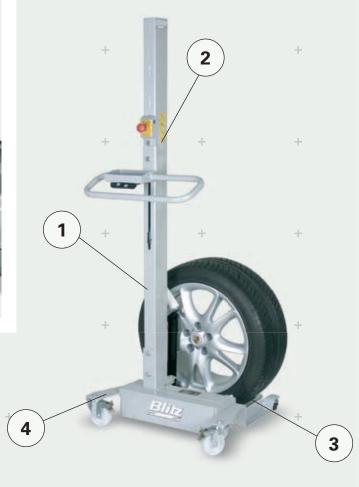

Mobile Wheel Carriage Master Wheel 50, battery powered

The mobile Wheel Carriage Master Wheel 50 is a powerful and efficient tool, suitable not only for mounting but also for transporting wheels. Many practical detailed solutions enable the flexible use in every workshop environment.

### **Productfeatures**

• 1. Maintenance-free lifting spindle: A novel construction protects the lifting spindle effectively from dirt and other external influences. Drive is by powerful electric motor with integrated safety brakes. ● 2. Powerful: The generously dimensioned double battery allows up to 100 lifting and lowering movements. With the aid of the supplied universal-generator the battery is moreover quickly recharged. ● 3. Vario-Fork: The Vario-Fork is a flexible pickup fork and has a total of 5 support rollers – for optimal wheel support and ease of positioning at the vehicle. In order to carry out other tasks the Vario-Fork can be easily exchanged e.g. when using the door support or the Fillon infrared dryer. • 4. Safety carriage: 4 rollers and a particularly low centre of gravity allow an optimum of manoeuvrability and at the same time a high stability. Two parking brakes ensure a safe stand.