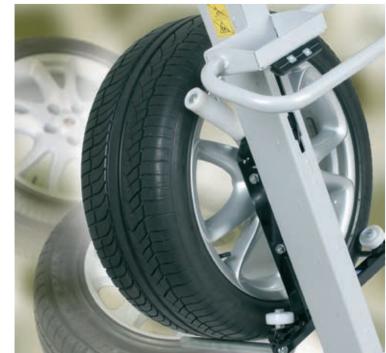

### **Productfeatures**

• 1. Maintenance-free lifting spindle: A novel construction protects the lifting spindle effectively from dirt and other external influences. Drive is by powerful electric motor with integrated safety brakes. ● 2. Powerful: The generously dimensioned double battery allows up to 100 lifting and lowering movements. With the aid of the supplied universal-generator the battery is moreover quickly recharged. ● 3. Vario-Fork: The Vario-Fork is a flexible pickup fork and has a total of 5 support rollers – for optimal wheel support and ease of positioning at the vehicle. In order to carry out other tasks the Vario-Fork can be easily exchanged e.g. when using the door support or the Fillon infrared dryer. • 4. Safety carriage: 4 rollers and a particularly low centre of gravity allow an optimum of manoeuvrability and at the same time a high stability. Two parking brakes ensure a safe stand.