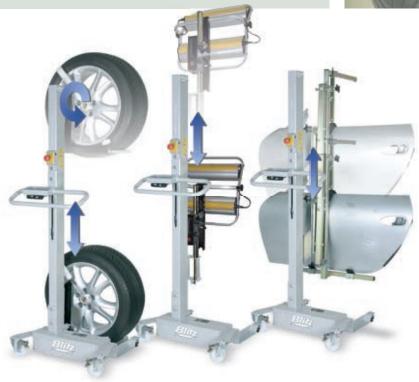

### **Productfeatures**

• 1. Maintenance-free lifting spindle: A novel construction protects the lifting spindle effectively from dirt and other external influences. Drive is by powerful electric motor with integrated safety brakes. ● 2. Powerful: The generously dimensioned double battery allows up to 100 lifting and lowering movements. With the aid of the supplied universal-generator the battery is moreover quickly recharged. ● 3. Vario-Fork: The Vario-Fork is a flexible pickup fork and has a total of 5 support rollers – for optimal wheel support and ease of positioning at the vehicle. In order to carry out other tasks the Vario-Fork can be easily exchanged e.g. when using the door support or the Fillon infrared dryer. • 4. Safety carriage: 4 rollers and a particularly low centre of gravity allow an optimum of manoeuvrability and at the same time a high stability. Two parking brakes ensure a safe stand.

## Mobile Wheel Carriage, Series Master Wheel

Electric, 60 kg Capacity, 1400 mm Stroke

Master Wheel 50 1440 688 726 1865 135/80 R13 295/25 R22

\*\* Typical dimensions

Standard version of the Master Wheel 50 and with Fillon infrared dryer and door support (as accessory).