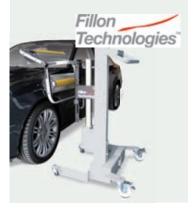

# **Infrared Dryer**

Convenient flash drying system for flexible use in workshops for low-cost execution of many repairs. The wide adjusting range allows the application also for freight vehicles.