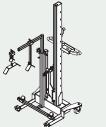

Mobile Wheel Carriage Master Wheel 50, battery powered

The mobile Wheel Carriage Master Wheel 50 is a powerful and efficient tool, suitable not only for mounting but also for transporting wheels. Many practical detailed solutions enable the flexible use in every workshop environment.

### **Productfeatures**

• 1. Maintenance-free lifting spindle: A novel construction protects the lifting spindle effectively from dirt and other external influences. Drive is by powerful electric motor with integrated safety brakes. ● 2. Powerful: The generously dimensioned double battery allows up to 100 lifting and lowering movements. With the aid of the supplied universal-generator the battery is moreover quickly recharged. ● 3. Vario-Fork: The Vario-Fork is a flexible pickup fork and has a total of 5 support rollers – for optimal wheel support and ease of positioning at the vehicle. In order to carry out other tasks the Vario-Fork can be easily exchanged e.g. when using the door support or the Fillon infrared dryer. • 4. Safety carriage: 4 rollers and a particularly low centre of gravity allow an optimum of manoeuvrability and at the same time a high stability. Two parking brakes ensure a safe stand.