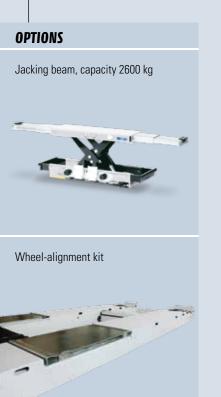

## SM40LT

THE ELECTRO-HYDRAULIC FOUR-POST LIFTS OF THE SM SERIES ARE AVAILABLE IN NUMEROUS VERSIONS AND CAN BE TAILORED PERFECTLY TO FIT THE APPLICATION ENVIRONMENT. THE LT MODELS WITH OPTIONAL WHEEL-ALIGNMENT KIT ARE AVAILABLE FOR PRECISE AXLE MEASURING WORK.