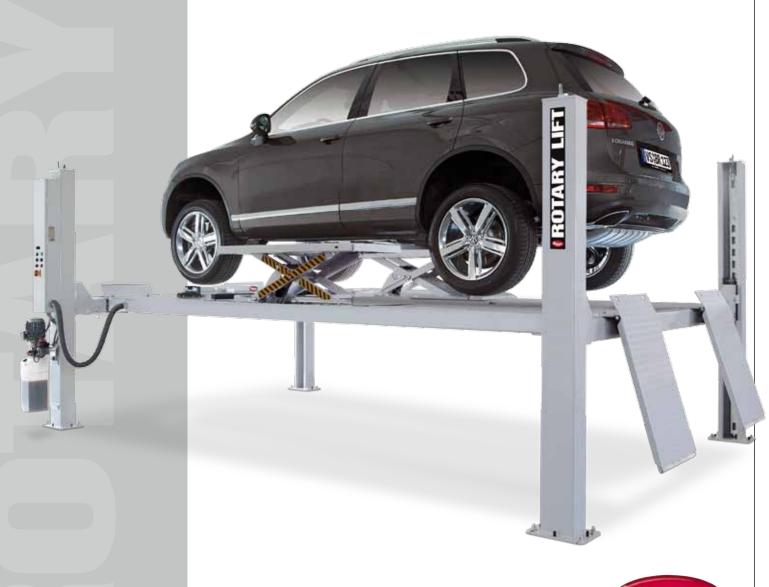

## FOUR-POST LIFTS WITH LIFTING TABLE

SM40LT

## SM40LT

THE ELECTRO-HYDRAULIC FOUR-POST LIFTS OF THE SM SERIES ARE AVAILABLE IN NUMEROUS VERSIONS AND CAN BE TAILORED PERFECTLY TO FIT THE APPLICATION ENVIRONMENT. THE LT MODELS WITH OPTIONAL WHEEL-ALIGNMENT KIT ARE AVAILABLE FOR PRECISE AXLE MEASURING WORK.