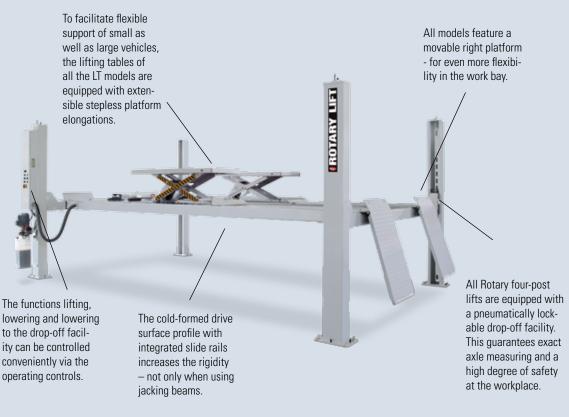

## SM40LT

THE ELECTRO-HYDRAULIC FOUR-POST LIFTS OF THE SM SERIES ARE AVAILABLE IN NUMEROUS VERSIONS AND CAN BE TAILORED PERFECTLY TO FIT THE APPLICATION ENVIRONMENT. THE LT MODELS WITH OPTIONAL WHEEL-ALIGNMENT KIT ARE AVAILABLE FOR PRECISE AXLE MEASURING WORK.