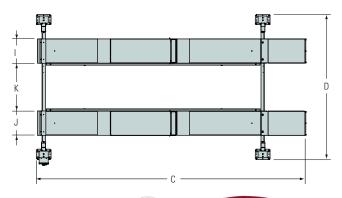

|    | Model:                             | SM40LT-47       | SM40LT-51       |
|----|------------------------------------|-----------------|-----------------|
|    | Capacity/Lifting table             | 4000/3000 kg    | 4000/3000 kg    |
| A. | Stroke                             | 1750 mm         | 1750 mm         |
| В. | Lifting table stroke               | 390 mm          | 390 mm          |
| C. | Overall length with drive on ramps | 5788 mm         | 6188 mm         |
| D. | Overall width                      | 3320 mm         | 3320 mm         |
| E. | Ascending height                   | 175 mm          | 175 mm          |
| F. | Ascending height, lifting table    | 66 mm           | 66 mm           |
| G. | Platform length                    | 4700 mm         | 5100 mm         |
| Н. | Platform lenght, lifting table     | 1490-2000 mm    | 1490-2000 mm    |
| I. | Platform width                     | 560 mm          | 560 mm          |
| J. | Platform width, lifting table      | 560 mm          | 560 mm          |
| K. | Platform spacing                   | 800/950/1100 mm | 800/950/1100 mm |
|    | Motor performance                  | 3 kW            | 3 kW            |
|    | Electrical connection (3 phases)   | 400 V, 50 Hz    | 400 V, 50 Hz    |
|    | Compressed air connection          | 8-10            | 8-10            |
|    | Lifting time                       | 45 sec.         | 45 sec.         |
|    | Lifting time, lifting table        | 10 sec.         | 10 sec.         |