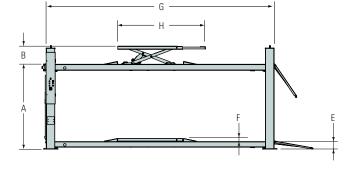

|    | Model:                             | SM40LT-47       | SM40LT-51       |
|----|------------------------------------|-----------------|-----------------|
|    | Capacity/Lifting table             | 4000/3000 kg    | 4000/3000 kg    |
| A. | Stroke                             | 1750 mm         | 1750 mm         |
| В. | Lifting table stroke               | 390 mm          | 390 mm          |
| C. | Overall length with drive on ramps | 5788 mm         | 6188 mm         |
| D. | Overall width                      | 3320 mm         | 3320 mm         |
| E. | Ascending height                   | 175 mm          | 175 mm          |
| F. | Ascending height, lifting table    | 66 mm           | 66 mm           |
| G. | Platform length                    | 4700 mm         | 5100 mm         |
| Н. | Platform lenght, lifting table     | 1490-2000 mm    | 1490-2000 mm    |
| I. | Platform width                     | 560 mm          | 560 mm          |
| J. | Platform width, lifting table      | 560 mm          | 560 mm          |
| K. | Platform spacing                   | 800/950/1100 mm | 800/950/1100 mm |
|    | Motor performance                  | 3 kW            | 3 kW            |
|    | Electrical connection (3 phases)   | 400 V, 50 Hz    | 400 V, 50 Hz    |
|    | Compressed air connection          | 8-10            | 8-10            |
|    | Lifting time                       | 45 sec.         | 45 sec.         |
|    | Lifting time, lifting table        | 10 sec.         | 10 sec.         |