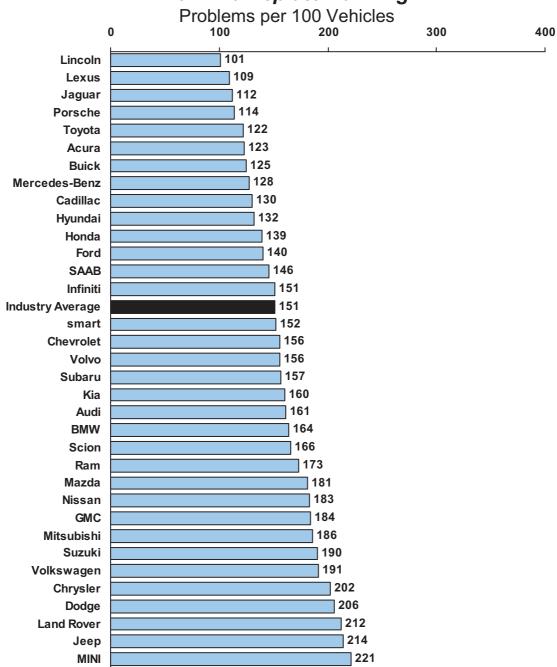

## J.D. Power and Associates 2011 U.S. Vehicle Dependability Study<sup>™</sup> (VDS)

## 2011 Nameplate Ranking

Source: J.D. Power and Associates 2011 U.S. Vehicle Dependability Study<sup>SM</sup>

Charts and graphs extracted from this press release must be accompanied by a statement identifying J.D. Power and Associates as the publisher and the J.D. Power and Associates 2011 U.S. Vehicle Dependability Study<sup>SM</sup> as the source. Rankings are based on numerical scores, and not necessarily on statistical significance. No advertising or other promotional use can be made of the information in this release or J.D. Power and Associates study results without the express prior written consent of J.D. Power and Associates.